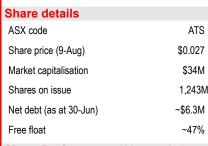

# A downgrade to NAV on weaker oil prices to \$276m (\$0.22/sh)

We have downgraded our NAV \$276m or \$0.22/share (previously \$0.25/share) on weaker forward curve commodity price assumptions. We note oil prices are currently trading above our forecast deck. Valuing pre-development is a subjective exercise, particularly considering financing and timing uncertainties, but well performance data continues to de-risk the economics of the TMS play, increasing confidence in the commercial potential. The resource opportunity remains massive based on consistent geology and the next 12 months could deliver further material re-rating outcomes — particularly related to financing (partnering) options. We value the reserves and resources against the WTI forward curve (as of 10-Jul) with a premium for LLS and overlay a discretionary RaaS risk generating a low-high NAV range. We set a mid-point valuation of \$276mn (\$0.22ps) with an upside case to \$356mn (\$0.29ps). This is against a reference share price of \$0.027ps, suggesting the market is risk weighting the developed producing reserves alone at around 65% of our ascribed value. Partnering success could unlock material reserves value and deliver valuation upside well in excess of our base case...such is the nature and attraction of oil plays in the US onshore.